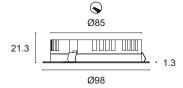

## **TICHE MAXI**

Polished aluminium recessed light for primary lighting in small rooms, accessories or furniture. Even, diffuse lighting, can be installed indoors. Flush mounting on plasterboard with pressure springs.

MID POWER LED CRI>80

Power: 9W@12Vdc Lumen: 945Lm@12Vdc

Constant 12Vdc voltage supply Parallel connection, 50 cm cable

Constant voltage power supplies page 236 Accessories for quick connection page 245 Dimming Accessories page 249